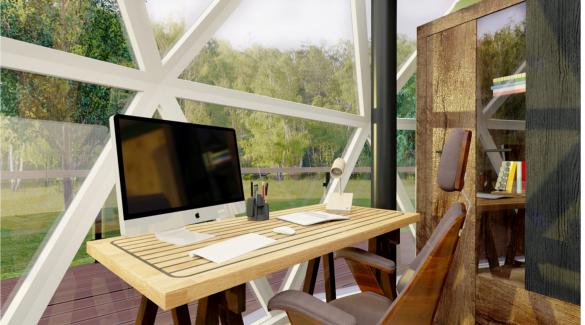

Self-sufficient Luxury Glass House for holiday rent or permanet living

Wood platform diameter 12 m, House floor diameter 8 m, Center height: 4.0m, construction Aluminum frame, Roof: double layered laminated tempered glass (5mm tempered glass + 0.76PVB + 5mm, tempered glass) Window: 2 pcs, Entrance: 1 set of single glass door, Wind load: 150km/h, Snow load: 0.5kn/m2, 2000 liter water reservoir or permanet conect, biological sewage treatment plant, 6 KW solar electric system + wind turbin with batteries.

## Self-sufficient Luxury Glass House for holiday rent or permanet living

Wood platform diameter 12 m, House floor diameter 8 m, Center height: 4.0m, construction Aluminum frame, Roof: double layered laminated tempered glass (5mm tempered glass + 0.76PVB + 5mm, tempered glass) Window: 2 pcs, Entrance: 1 set of single glass door, Wind load: 150km/h, Snow load: 0.5kn/m2, 2000 liter water reservoir or permanet conect, biological sewage treatment plant, 6 KW solar electric system + wind turbin with batteries.

# Self-sufficient Luxury Glass House for holiday rent or permanet living

Wood platform diameter 12 m, House floor diameter 8 m, Center height: 4.0m, construction Aluminum frame, Roof: double layered laminated tempered glass (5mm tempered glass + 0.76PVB + 5mm, tempered glass) Window: 2 pcs, Entrance: 1 set of single glass door, Wind load: 150km/h, Snow load: 0.5kn/m2, 2000 liter water reservoir or permanet conect, biological sewage treatment plant, 6 KW solar electric system + wind turbin with batteries.