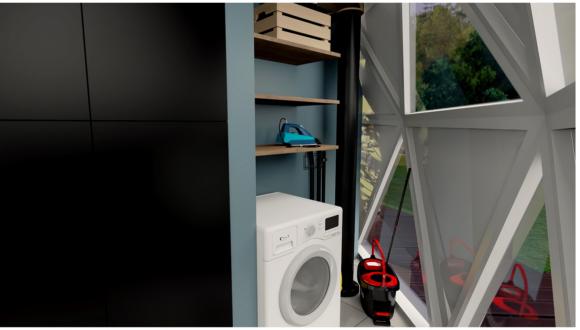

Self-sufficient Luxury Glass House for holiday rent or permanet living

Wood platform diameter 12 m, House floor diameter 8 m, Center height: 4.0m, construction Aluminum frame, Roof: double layered laminated tempered glass (5mm tempered glass + 0.76PVB + 5mm, tempered glass) Window: 2 pcs, Entrance: 1 set of single glass door, Wind load: 150km/h, Snow load: 0.5kn/m2, 2000 liter water reservoir or permanet conect, biological sewage treatment plant, 6 KW solar electric system + wind turbin with batteries.