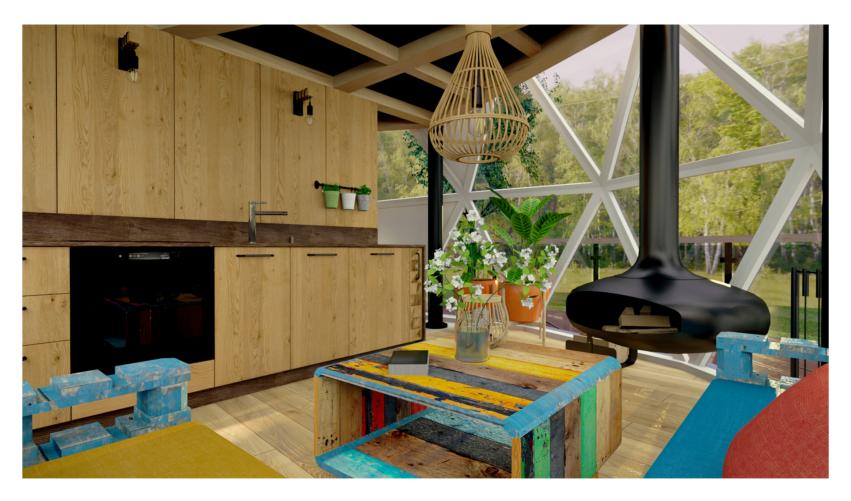

Self-sufficient Luxury Glass House for holiday rent or permanet living

Wood platform diameter 12 m, House floor diameter 8 m, Center height: 4.0m, construction Aluminum frame, Roof: double layered laminated tempered glass (5mm tempered glass + 0.76PVB + 5mm, tempered glass) Window: 2 pcs, Entrance: 1 set of single glass door, Wind load: 150km/h, Snow load: 0.5kn/m2, 2000 liter water reservoir or permanet conect, biological sewage treatment plant, 6 KW solar electric system + wind turbin with batteries.