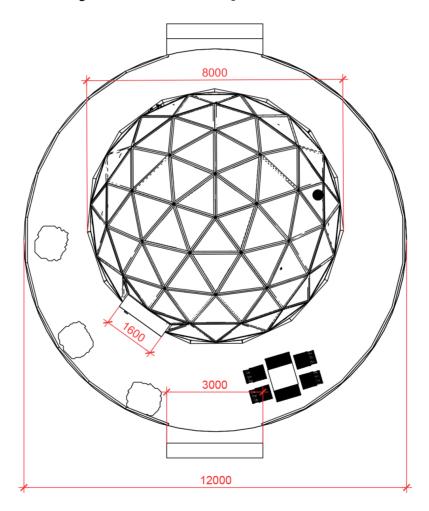

Self-sufficient Luxury Glass House for holiday rent or permanet living

Wood platform diameter 12 m, House floor diameter 8 m, Center height: 4.0m, construction Aluminum frame, Roof: double layered laminated tempered glass (5mm tempered glass + 0.76PVB + 5mm, tempered glass) Window: 2 pcs, Entrance: 1 set of single glass door, Wind load: 150km/h, Snow load: 0.5kn/m2, 2000 liter water reservoir or permanet conect, biological sewage treatment plant, 6 KW solar electric system + wind turbin with batteries.