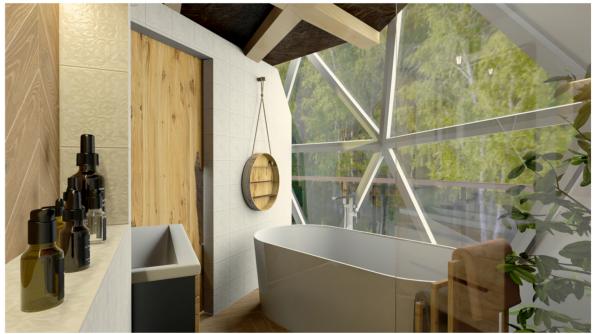

Self-sufficient Luxury Glass House for holiday rent or permanet living

Wood platform diameter 12 m, House floor diameter 8 m, Center height: 4.0m, construction Aluminum frame, Roof: double layered laminated tempered glass (5mm tempered glass + 0.76PVB + 5mm, tempered glass) Window: 2 pcs, Entrance: 1 set of single glass door, Wind load: 150km/h, Snow load: 0.5kn/m2, 2000 liter water reservoir or permanet conect, biological sewage treatment plant, 6 KW solar electric system + wind turbin with batteries.