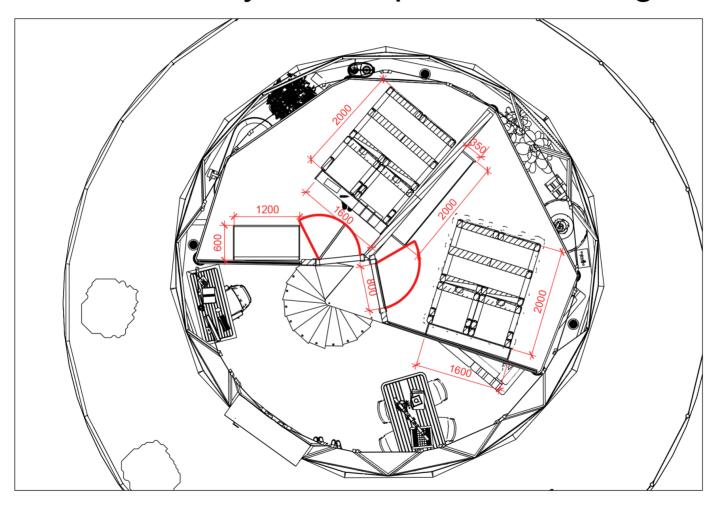

Self-sufficient Luxury Glass House for holiday rent or permanet living

Wood platform diameter 12 m, House floor diameter 8 m, Center height: 4.0m, construction Aluminum frame, Roof: double layered laminated tempered glass (5mm tempered glass + 0.76PVB + 5mm, tempered glass) Window: 2 pcs, Entrance: 1 set of single glass door, Wind load: 150km/h, Snow load: 0.5kn/m2, 2000 liter water reservoir or permanet conect, biological sewage treatment plant, 6 KW solar electric system + wind turbin with batteries.