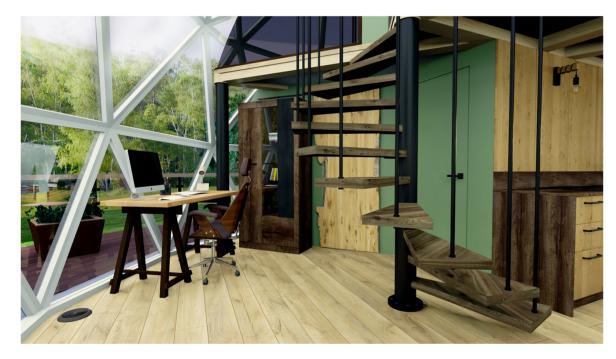

# Self-sufficient Luxury Glass House for holiday rent or permanet living

Wood platform diameter 12 m, House floor diameter 8 m, Center height: 4.0m, construction Aluminum frame, Roof: double layered laminated tempered glass (5mm tempered glass + 0.76PVB + 5mm, tempered glass) Window: 2 pcs, Entrance: 1 set of single glass door, Wind load: 150km/h, Snow load: 0.5kn/m2, 2000 liter water reservoir or permanet conect, biological sewage treatment plant, 6 KW solar electric system + wind turbin with batteries.