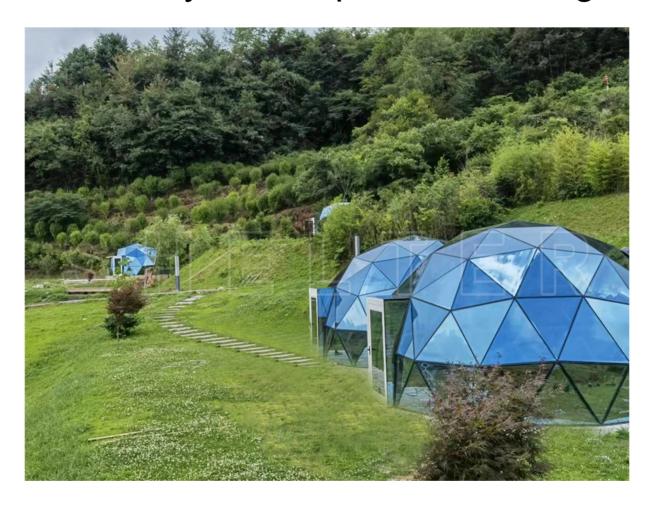

Self-sufficient Luxury Glass House for holiday rent or permanet living

Wood platform diameter 12 m, House floor diameter 8 m, Center height: 4.0m, construction Aluminum frame, Roof: double layered laminated tempered glass (5mm tempered glass + 0.76PVB + 5mm, tempered glass) Window: 2 pcs, Entrance: 1 set of single glass door, Wind load: 150km/h, Snow load: 0.5kn/m2, 2000 liter water reservoir or permanet conect, biological sewage treatment plant, 6 KW solar electric system + wind turbin with batteries.