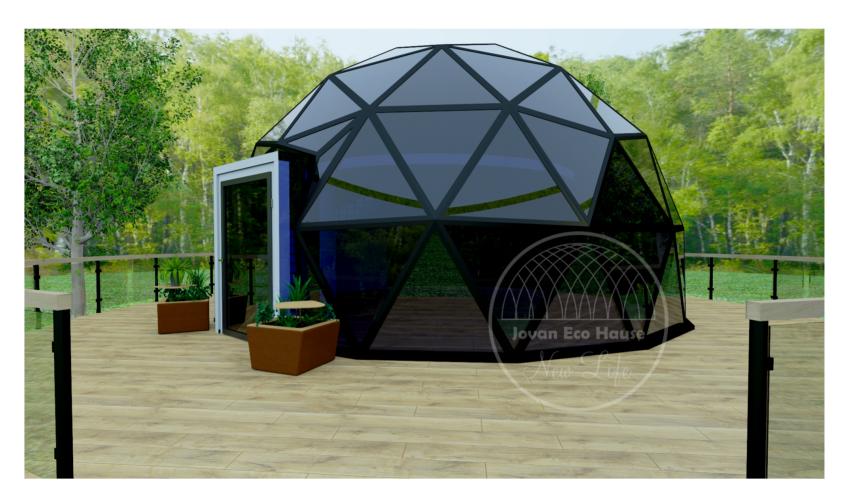

Self-sufficient Luxury Glass House for holiday rent or permanet living

Wood platform diameter 12 m, House floor diameter 8 m, Center height: 4.0m, construction Aluminum frame, Roof: double layered laminated tempered glass (5mm tempered glass + 0.76PVB + 5mm, tempered glass) Window: 2 pcs, Entrance: 1 set of single glass door, Wind load: 150km/h, Snow load: 0.5kn/m2, 2000 liter water reservoir or permanet conect, biological sewage treatment plant, 6 KW solar electric system + wind turbin with batteries.