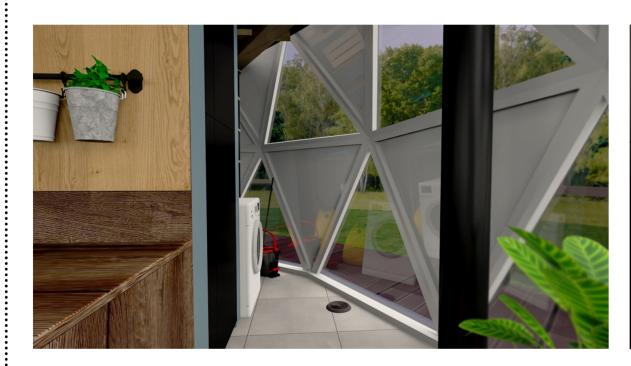

Self-sufficient Luxury Glass House for holiday rent or permanet living

Wood platform diameter 12 m, House floor diameter 8 m, Center height: 4.0m, construction Aluminum frame, Roof: double layered laminated tempered glass (5mm tempered glass + 0.76PVB + 5mm, tempered glass) Window: 2 pcs, Entrance: 1 set of single glass door, Wind load: 150km/h, Snow load: 0.5kn/m2, 2000 liter water reservoir or permanet conect, biological sewage treatment plant, 6 KW solar electric system + wind turbin with batteries.