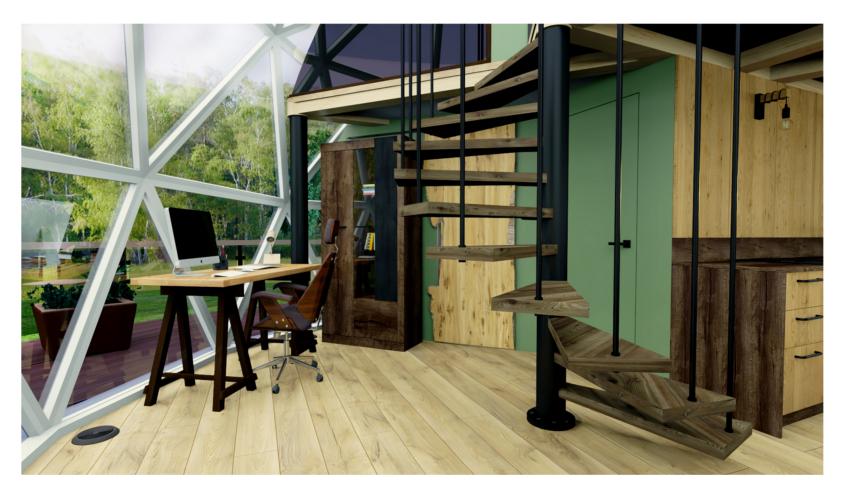

Self-sufficient Luxury Glass House for holiday rent or permanet living

Wood platform diameter 12 m, House floor diameter 8 m, Center height: 4.0m, construction Aluminum frame, Roof: double layered laminated tempered glass (5mm tempered glass + 0.76PVB + 5mm, tempered glass) Window: 2 pcs, Entrance: 1 set of single glass door, Wind load: 150km/h, Snow load: 0.5kn/m2, 2000 liter water reservoir or permanet conect, biological sewage treatment plant, 6 KW solar electric system + wind turbin with batteries.