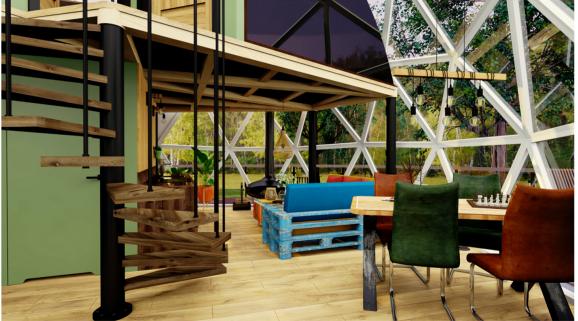

Self-sufficient Luxury Glass House for holiday rent or permanet living

Wood platform diameter 12 m, House floor diameter 8 m, Center height: 4.0m, construction Aluminum frame, Roof: double layered laminated tempered glass (5mm tempered glass + 0.76PVB + 5mm, tempered glass) Window: 2 pcs, Entrance: 1 set of single glass door, Wind load: 150km/h, Snow load: 0.5kn/m2, 2000 liter water reservoir or permanet conect, biological sewage treatment plant, 6 KW solar electric system + wind turbin with batteries.