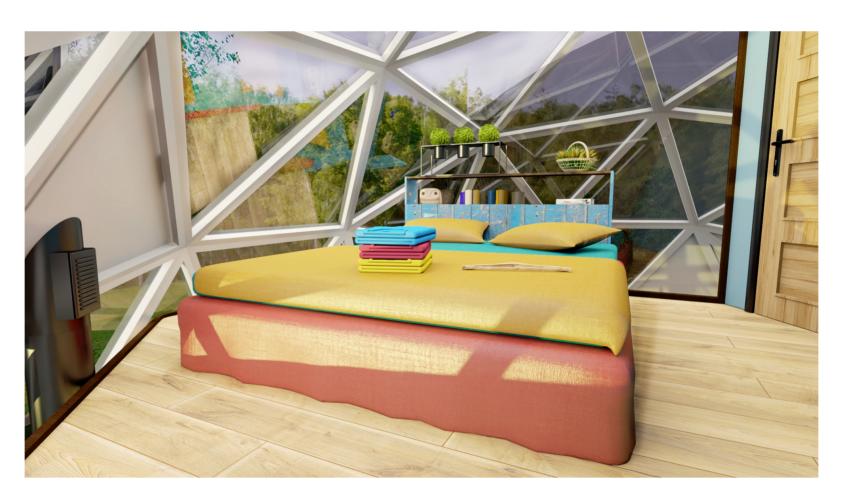

Self-sufficient Luxury Glass House for holiday rent or permanet living

Wood platform diameter 12 m, House floor diameter 8 m, Center height: 4.0m, construction Aluminum frame, Roof: double layered laminated tempered glass (5mm tempered glass + 0.76PVB + 5mm, tempered glass) Window: 2 pcs, Entrance: 1 set of single glass door, Wind load: 150km/h, Snow load: 0.5kn/m2, 2000 liter water reservoir or permanet conect, biological sewage treatment plant, 6 KW solar electric system + wind turbin with batteries.