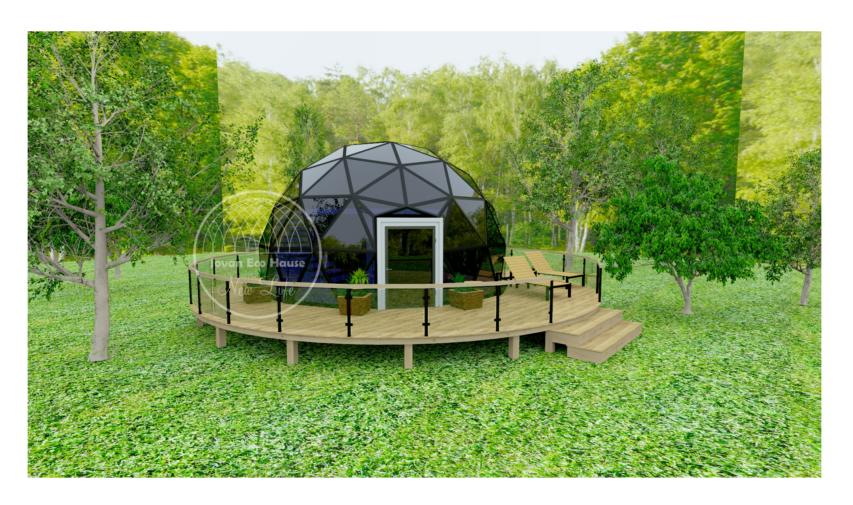

## Self-sufficient Luxury Glass House for holiday rent or permanet living

Wood platform diameter 12 m, House floor diameter 8 m, Center height: 4.0m, construction Aluminum frame, Roof: double layered laminated tempered glass (5mm tempered glass + 0.76PVB + 5mm, tempered glass) Window: 2 pcs, Entrance: 1 set of single glass door, Wind load: 150km/h, Snow load: 0.5kn/m2, 2000 liter water reservoir or permanet conect, biological sewage treatment plant, 6 KW solar electric system + wind turbin with batteries.