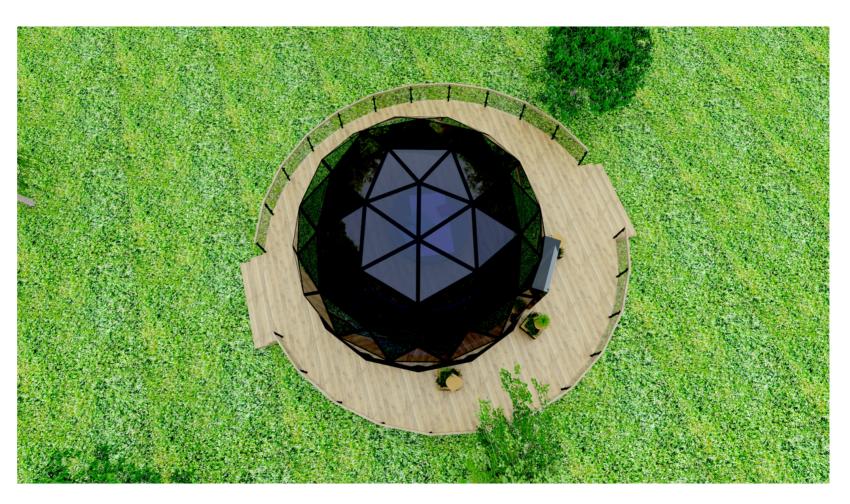

Self-sufficient Luxury Glass House for holiday rent or permanet living

Wood platform diameter 12 m, House floor diameter 8 m, Center height: 4.0m, construction Aluminum frame, Roof: double layered laminated tempered glass (5mm tempered glass + 0.76PVB + 5mm, tempered glass) Window: 2 pcs, Entrance: 1 set of single glass door, Wind load: 150km/h, Snow load: 0.5kn/m2, 2000 liter water reservoir or permanet conect, biological sewage treatment plant, 6 KW solar electric system + wind turbin with batteries.