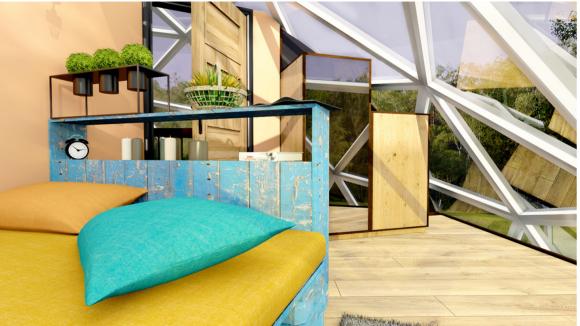

Self-sufficient Luxury Glass House for holiday rent or permanet living

Wood platform diameter 12 m, House floor diameter 8 m, Center height: 4.0m, construction Aluminum frame, Roof: double layered laminated tempered glass (5mm tempered glass + 0.76PVB + 5mm, tempered glass) Window: 2 pcs, Entrance: 1 set of single glass door, Wind load: 150km/h, Snow load: 0.5kn/m2, 2000 liter water reservoir or permanet conect, biological sewage treatment plant, 6 KW solar electric system + wind turbin with batteries.