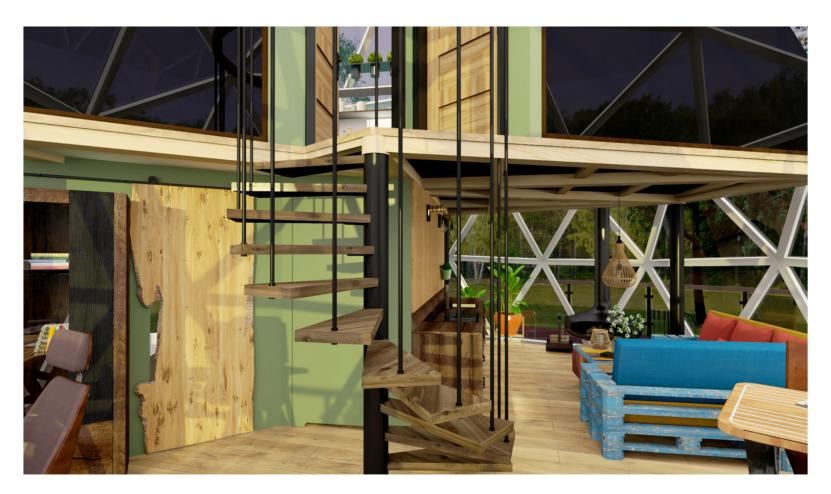

Self-sufficient Luxury Glass House for holiday rent or permanet living

Wood platform diameter 12 m, House floor diameter 8 m, Center height: 4.0m, construction Aluminum frame, Roof: double layered laminated tempered glass (5mm tempered glass + 0.76PVB + 5mm, tempered glass) Window: 2 pcs, Entrance: 1 set of single glass door, Wind load: 150km/h, Snow load: 0.5kn/m2, 2000 liter water reservoir or permanet conect, biological sewage treatment plant, 6 KW solar electric system + wind turbin with batteries.

## Self-sufficient Luxury Glass House for holiday rent or permanet living

Wood platform diameter 12 m, House floor diameter 8 m, Center height: 4.0m, construction Aluminum frame, Roof: double layered laminated tempered glass (5mm tempered glass + 0.76PVB + 5mm, tempered glass) Window: 2 pcs, Entrance: 1 set of single glass door, Wind load: 150km/h, Snow load: 0.5kn/m2, 2000 liter water reservoir or permanet conect, biological sewage treatment plant, 6 KW solar electric system + wind turbin with batteries.

# Self-sufficient Luxury Glass House for holiday rent or permanet living

Wood platform diameter 12 m, House floor diameter 8 m, Center height: 4.0m, construction Aluminum frame, Roof: double layered laminated tempered glass (5mm tempered glass + 0.76PVB + 5mm, tempered glass) Window: 2 pcs, Entrance: 1 set of single glass door, Wind load: 150km/h, Snow load: 0.5kn/m2, 2000 liter water reservoir or permanet conect, biological sewage treatment plant, 6 KW solar electric system + wind turbin with batteries.