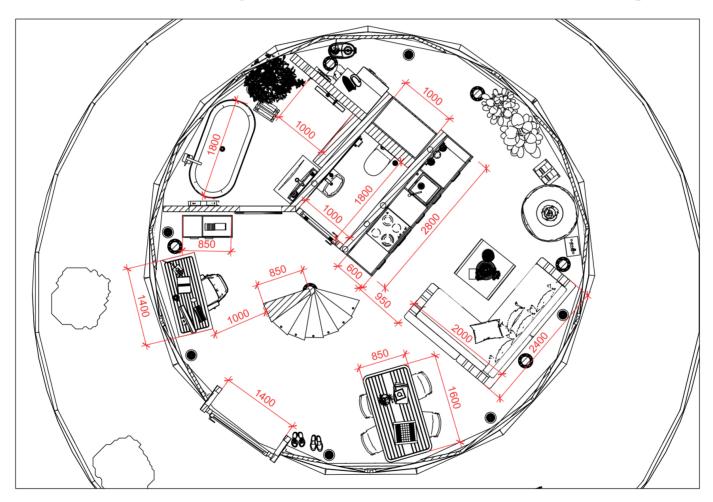

Self-sufficient Luxury Glass House for holiday rent or permanet living

Wood platform diameter 12 m, House floor diameter 8 m, Center height: 4.0m, construction Aluminum frame, Roof: double layered laminated tempered glass (5mm tempered glass + 0.76PVB + 5mm, tempered glass) Window: 2 pcs, Entrance: 1 set of single glass door, Wind load: 150km/h, Snow load: 0.5kn/m2, 2000 liter water reservoir or permanet conect, biological sewage treatment plant, 6 KW solar electric system + wind turbin with batteries.