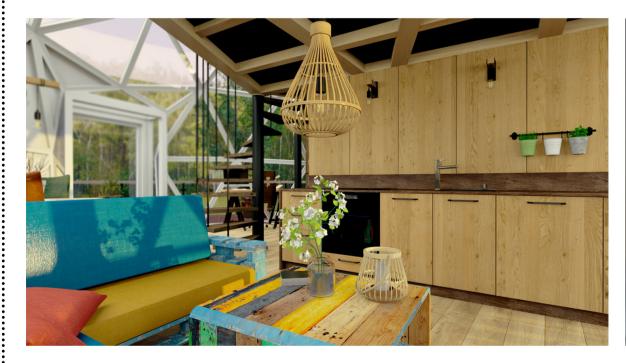

Self-sufficient Luxury Glass House for holiday rent or permanet living

Wood platform diameter 12 m, House floor diameter 8 m, Center height: 4.0m, construction Aluminum frame, Roof: double layered laminated tempered glass (5mm tempered glass + 0.76PVB + 5mm, tempered glass) Window: 2 pcs, Entrance: 1 set of single glass door, Wind load: 150km/h, Snow load: 0.5kn/m2, 2000 liter water reservoir or permanet conect, biological sewage treatment plant, 6 KW solar electric system + wind turbin with batteries.