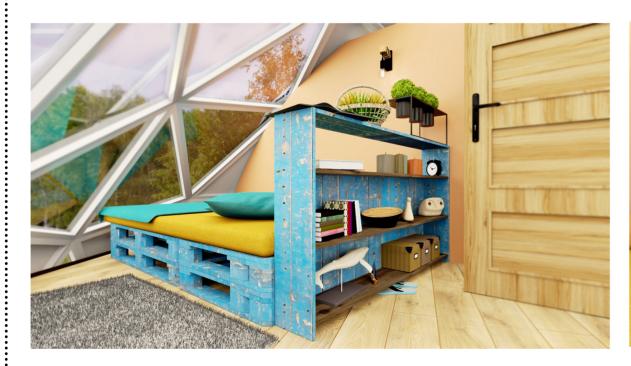

Self-sufficient Luxury Glass House for holiday rent or permanet living

Wood platform diameter 12 m, House floor diameter 8 m, Center height: 4.0m, construction Aluminum frame, Roof: double layered laminated tempered glass (5mm tempered glass + 0.76PVB + 5mm, tempered glass) Window: 2 pcs, Entrance: 1 set of single glass door, Wind load: 150km/h, Snow load: 0.5kn/m2, 2000 liter water reservoir or permanet conect, biological sewage treatment plant, 6 KW solar electric system + wind turbin with batteries.