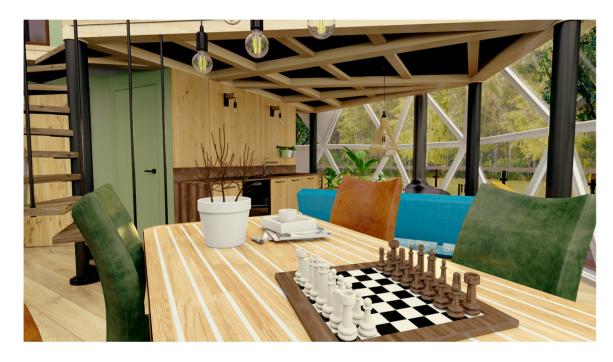

Self-sufficient Luxury Glass House for holiday rent or permanet living

Wood platform diameter 12 m, House floor diameter 8 m, Center height: 4.0m, construction Aluminum frame, Roof: double layered laminated tempered glass (5mm tempered glass + 0.76PVB + 5mm, tempered glass) Window: 2 pcs, Entrance: 1 set of single glass door, Wind load: 150km/h, Snow load: 0.5kn/m2, 2000 liter water reservoir or permanet conect, biological sewage treatment plant, 6 KW solar electric system + wind turbin with batteries.