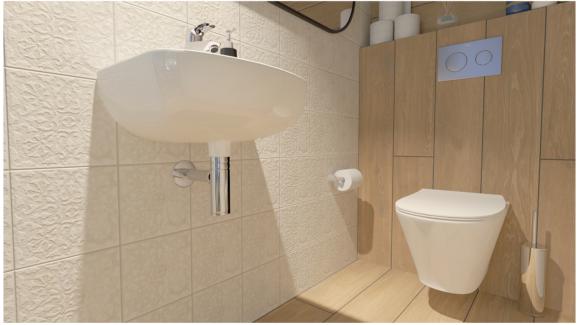

Self-sufficient Luxury Glass House for holiday rent or permanet living

Wood platform diameter 12 m, House floor diameter 8 m, Center height: 4.0m, construction Aluminum frame, Roof: double layered laminated tempered glass (5mm tempered glass + 0.76PVB + 5mm, tempered glass) Window: 2 pcs, Entrance: 1 set of single glass door, Wind load: 150km/h, Snow load: 0.5kn/m2, 2000 liter water reservoir or permanet conect, biological sewage treatment plant, 6 KW solar electric system + wind turbin with batteries.