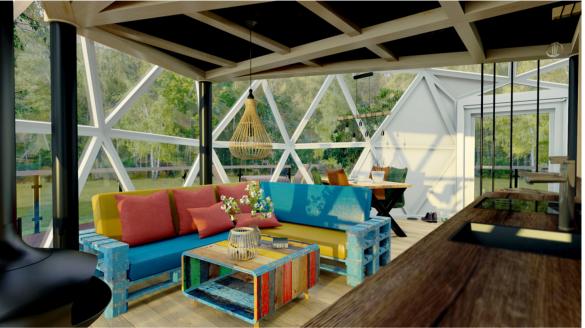

Self-sufficient Luxury Glass House for holiday rent or permanet living

Wood platform diameter 12 m, House floor diameter 8 m, Center height: 4.0m, construction Aluminum frame, Roof: double layered laminated tempered glass (5mm tempered glass + 0.76PVB + 5mm, tempered glass) Window: 2 pcs, Entrance: 1 set of single glass door, Wind load: 150km/h, Snow load: 0.5kn/m2, 2000 liter water reservoir or permanet conect, biological sewage treatment plant, 6 KW solar electric system + wind turbin with batteries.