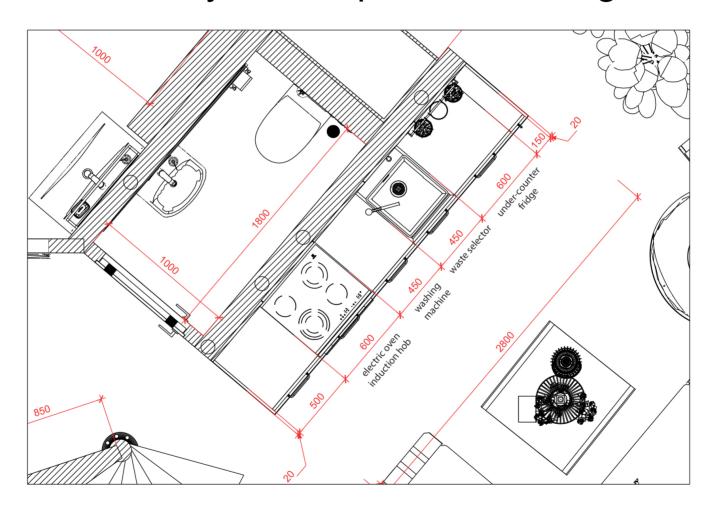

# Self-sufficient Luxury Glass House for holiday rent or permanet living

Wood platform diameter 12 m, House floor diameter 8 m, Center height: 4.0m, construction Aluminum frame, Roof: double layered laminated tempered glass (5mm tempered glass + 0.76PVB + 5mm, tempered glass) Window: 2 pcs, Entrance: 1 set of single glass door, Wind load: 150km/h, Snow load: 0.5kn/m2, 2000 liter water reservoir or permanet conect, biological sewage treatment plant, 6 KW solar electric system + wind turbin with batteries.