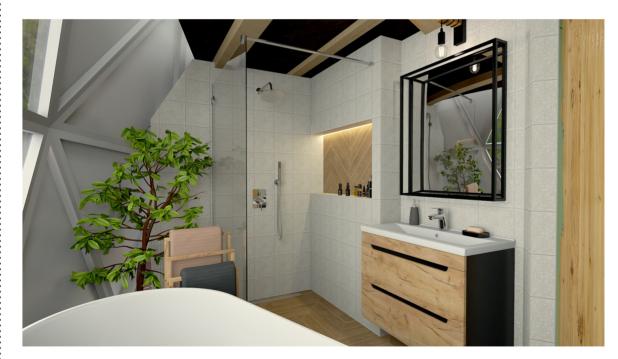

Self-sufficient Luxury Glass House for holiday rent or permanet living

Wood platform diameter 12 m, House floor diameter 8 m, Center height: 4.0m, construction Aluminum frame, Roof: double layered laminated tempered glass (5mm tempered glass + 0.76PVB + 5mm, tempered glass) Window: 2 pcs, Entrance: 1 set of single glass door, Wind load: 150km/h, Snow load: 0.5kn/m2, 2000 liter water reservoir or permanet conect, biological sewage treatment plant, 6 KW solar electric system + wind turbin with batteries.