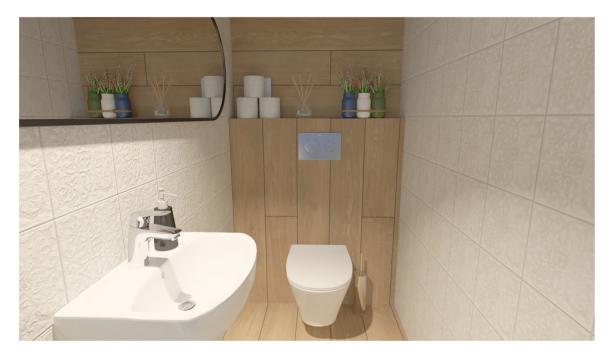

Self-sufficient Luxury Glass House for holiday rent or permanet living

Wood platform diameter 12 m, House floor diameter 8 m, Center height: 4.0m, construction Aluminum frame, Roof: double layered laminated tempered glass (5mm tempered glass + 0.76PVB + 5mm, tempered glass) Window: 2 pcs, Entrance: 1 set of single glass door, Wind load: 150km/h, Snow load: 0.5kn/m2, 2000 liter water reservoir or permanet conect, biological sewage treatment plant, 6 KW solar electric system + wind turbin with batteries.