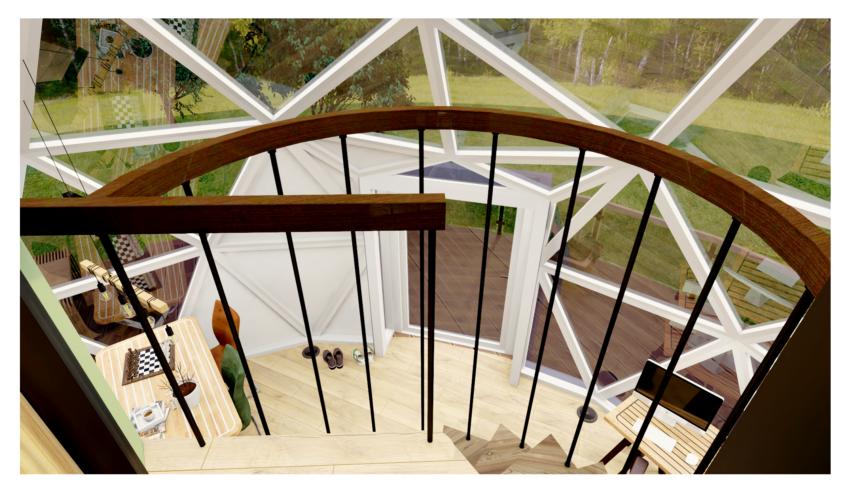

Self-sufficient Luxury Glass House for holiday rent or permanet living

Wood platform diameter 12 m, House floor diameter 8 m, Center height: 4.0m, construction Aluminum frame, Roof: double layered laminated tempered glass (5mm tempered glass + 0.76PVB + 5mm, tempered glass) Window: 2 pcs, Entrance: 1 set of single glass door, Wind load: 150km/h, Snow load: 0.5kn/m2, 2000 liter water reservoir or permanet conect, biological sewage treatment plant, 6 KW solar electric system + wind turbin with batteries.