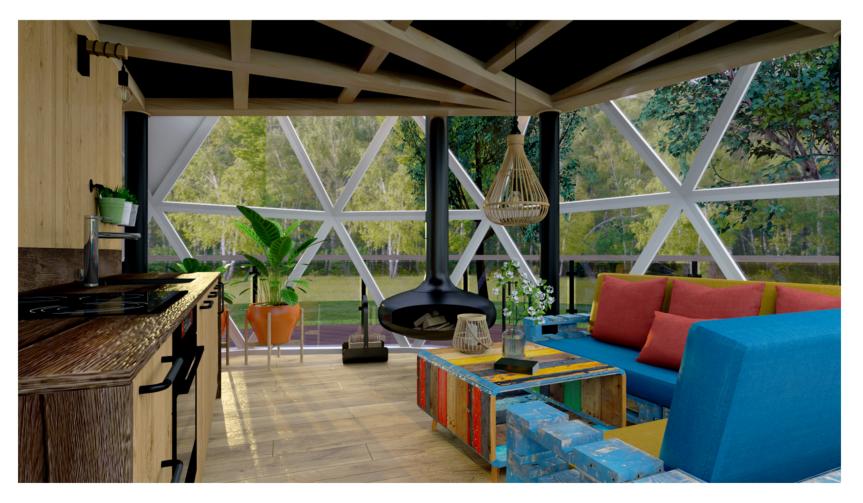

Self-sufficient Luxury Glass House for holiday rent or permanet living

Wood platform diameter 12 m, House floor diameter 8 m, Center height: 4.0m, construction Aluminum frame, Roof: double layered laminated tempered glass (5mm tempered glass + 0.76PVB + 5mm, tempered glass) Window: 2 pcs, Entrance: 1 set of single glass door, Wind load: 150km/h, Snow load: 0.5kn/m2, 2000 liter water reservoir or permanet conect, biological sewage treatment plant, 6 KW solar electric system + wind turbin with batteries.