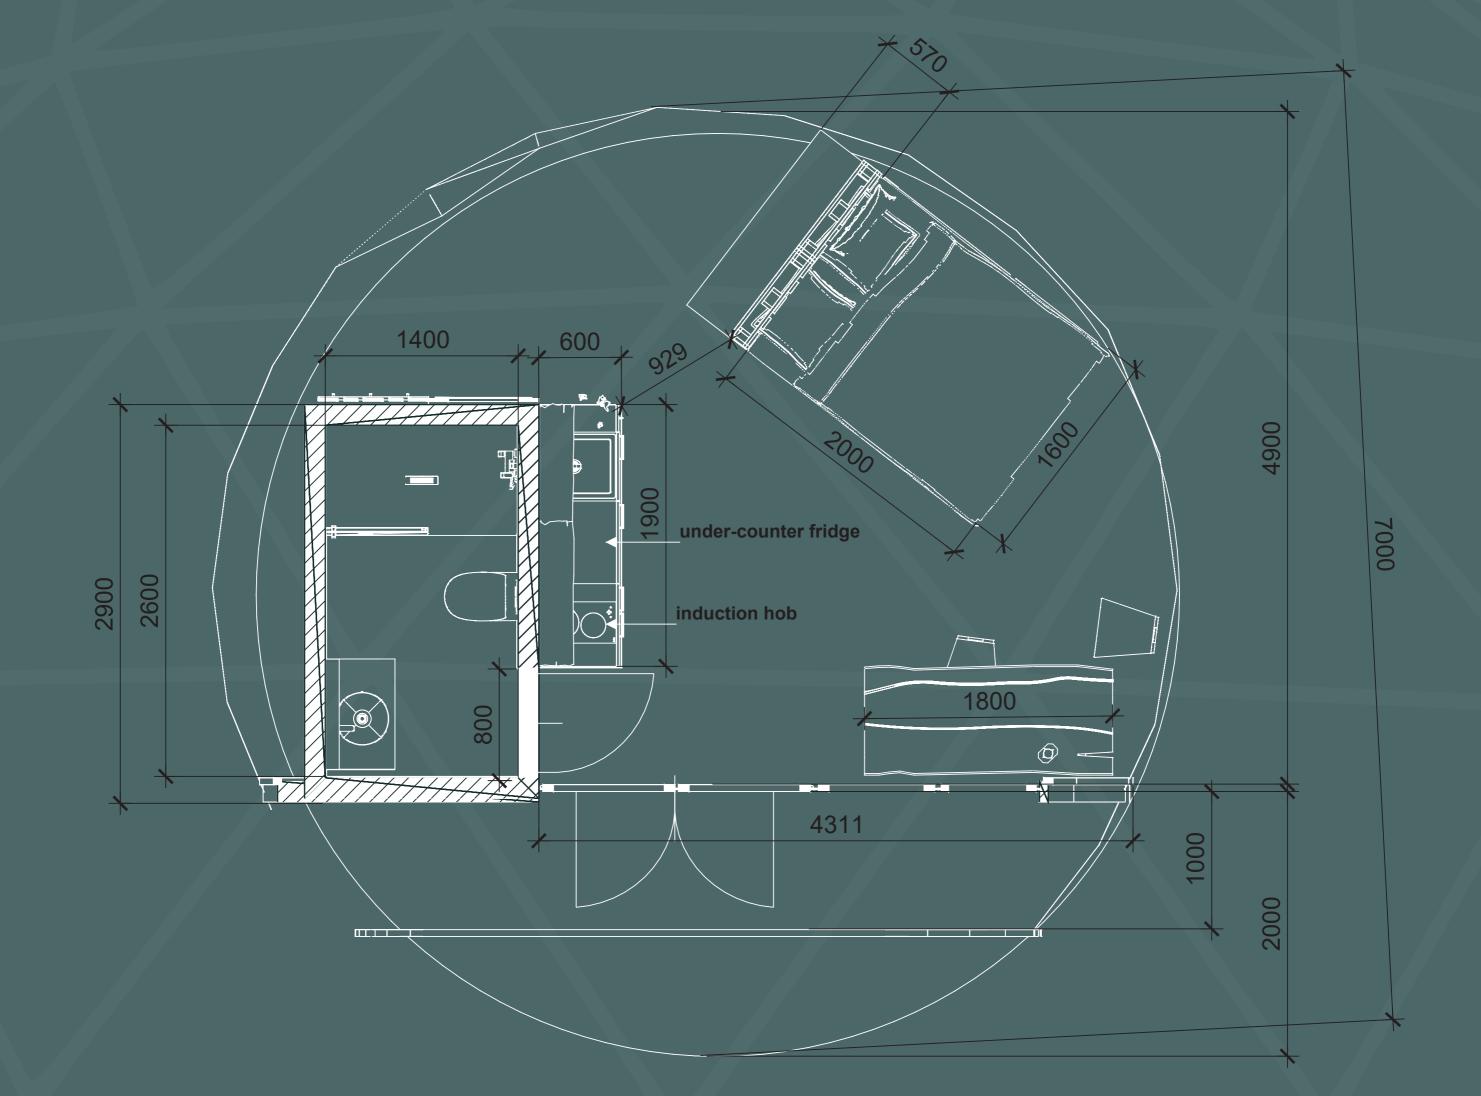

Ecrodrop - fully self-sufficient, bangalov-type construction, adapted to the weather conditions of southern Portugal.

Wood platfrom diameter 10 m, House floor diameter 7 m, construction 25\*1,5 mm steel tube. Roof Cover 850 gsm lockout white PVC fabric, Insulation 14N flame retardant canvaswith thermal insulation cotton. Front wall: aluminum framed glass panels (5+9A+5) with one set of glass, Wind Load: 120 km/h, Snow load: 0.5 kn/m2, 2000 liter water reservoir, biological sewage treatment plant, 3 KW solar electric system with batteries.