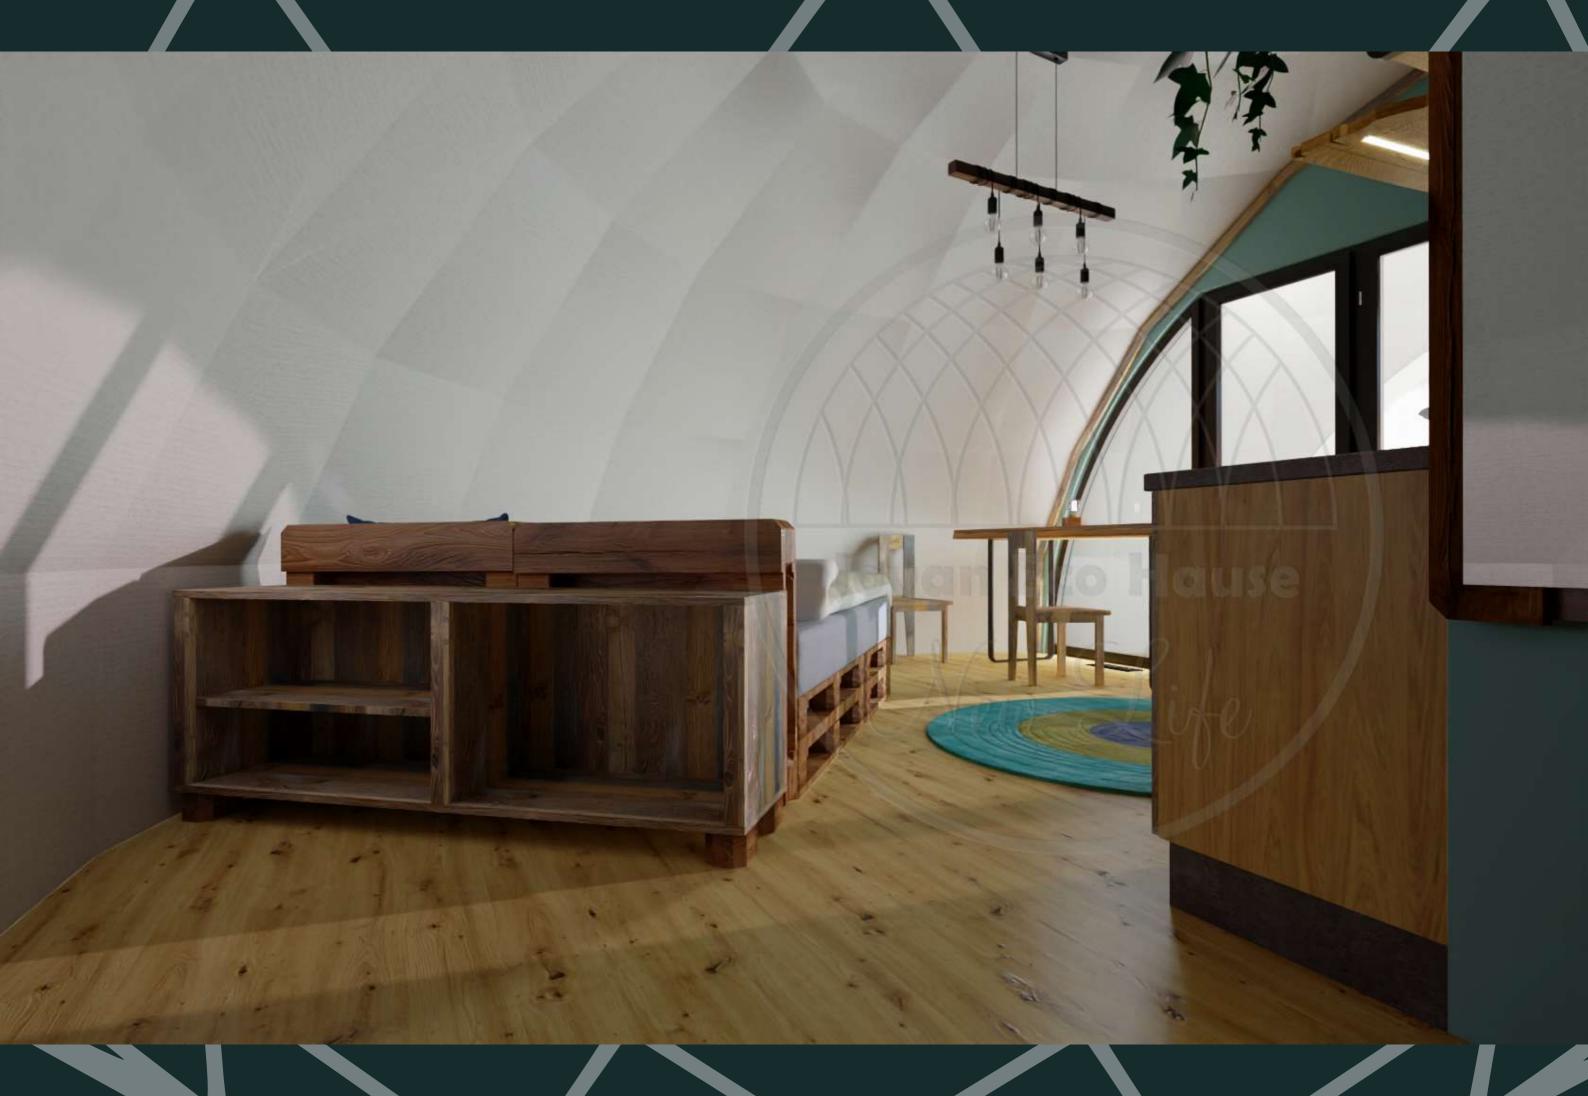

Ecrodrop - fully self-sufficient, bangalov-type construction, adapted to the weather conditions of southern Portugal.

Wood platfrom diameter 10 m, House floor diameter 7 m, construction 25\*1,5 mm steel tube. Roof Cover 850 gsm lockout white PVC fabric, Insulation 14N flame retardant canvaswith thermal insulation cotton. Front wall: aluminum framed glass panels (5+9A+5) with one set of glass, Wind Load: 120 km/h, Snow load: 0.5 kn/m2, 2000 liter water reservoir, biological sewage treatment plant, 3 KW solar electric system with batteries.