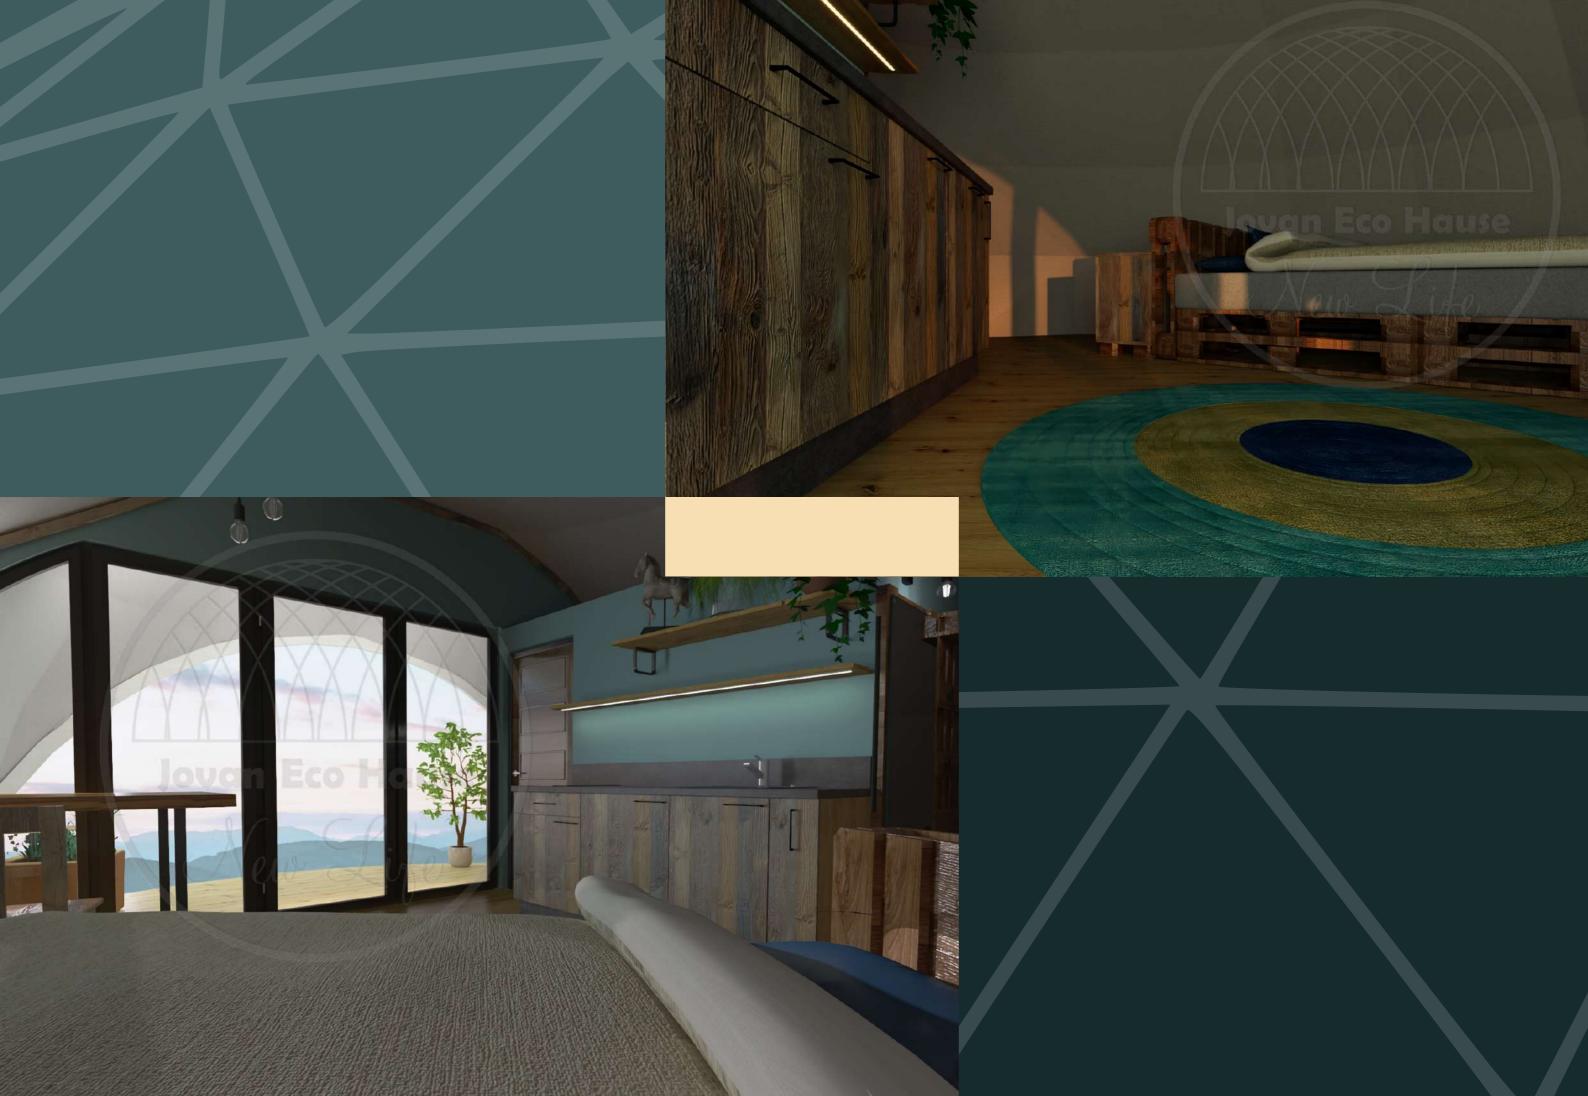

Ecrodrop - fully self-sufficient, bangalov-type construction, adapted to the weather conditions of southern Portugal.

Wood platfrom diameter 10 m, House floor diameter 7 m, construction 25\*1,5 mm steel tube. Roof Cover 850 gsm lockout white PVC fabric, Insulation 14N flame retardant canvaswith thermal insulation cotton. Front wall: aluminum framed glass panels (5+9A+5) with one set of glass, Wind Load: 120 km/h, Snow load: 0.5 kn/m2, 2000 liter water reservoir, biological sewage treatment plant, 3 KW solar electric system with batteries.