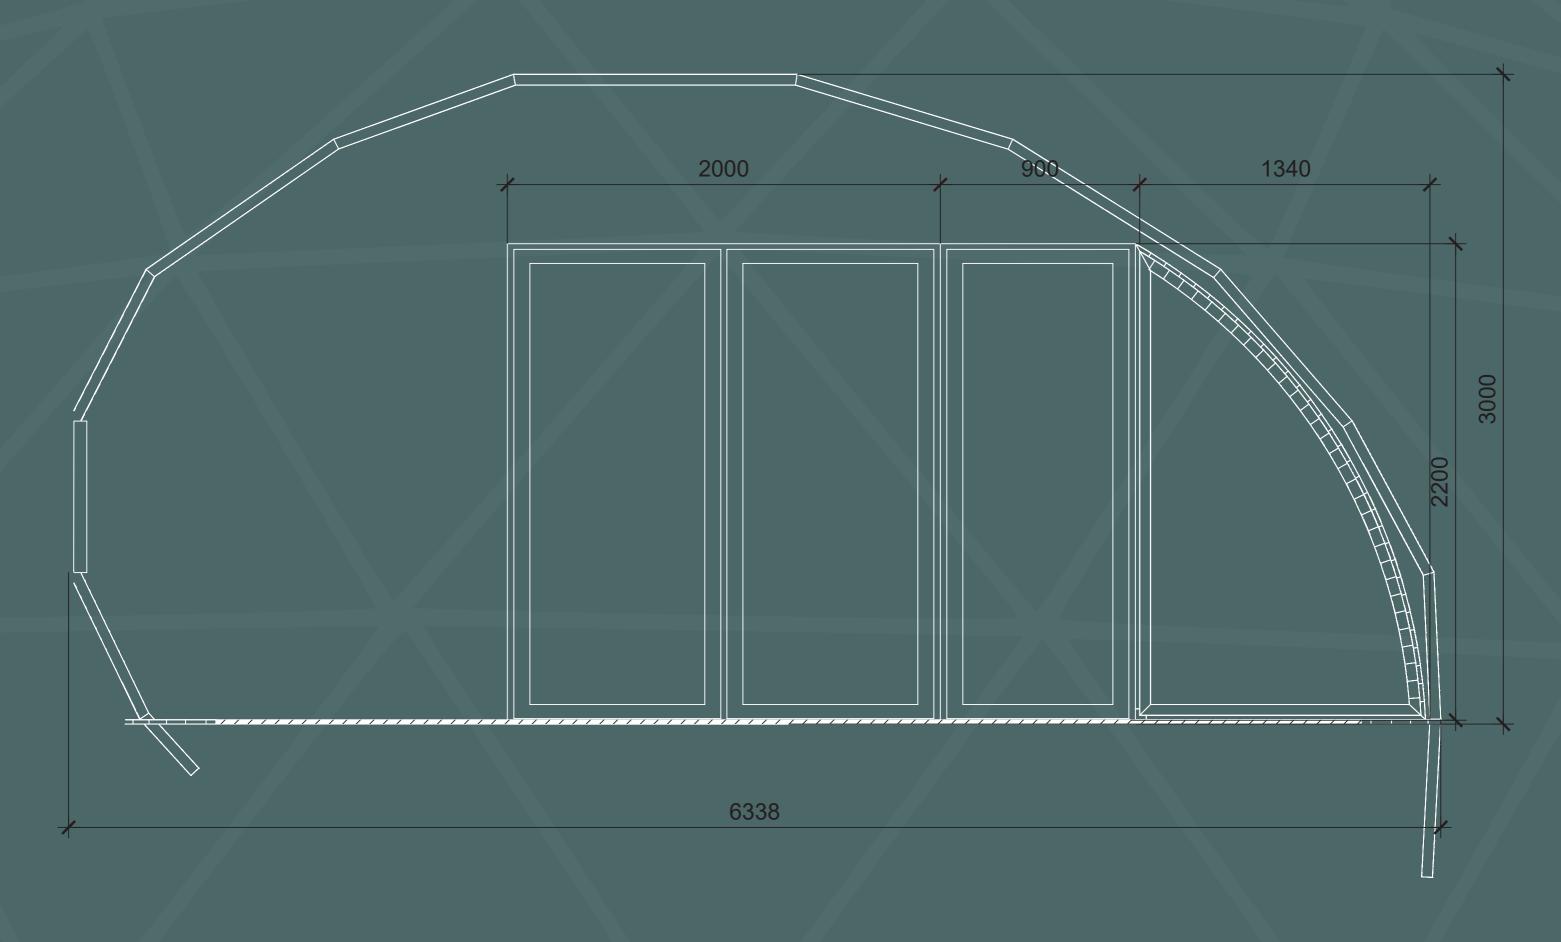

Ecrodrop - fully self-sufficient, bangalov-type construction, adapted to the weather conditions of southern Portugal.

Wood platfrom diameter 10 m, House floor diameter 7 m, construction 25\*1,5 mm steel tube. Roof Cover 850 gsm lockout white PVC fabric, Insulation 14N flame retardant canvaswith thermal insulation cotton. Front wall: aluminum framed glass panels (5+9A+5) with one set of glass, Wind Load: 120 km/h, Snow load: 0.5 kn/m2, 2000 liter water reservoir, biological sewage treatment plant, 3 KW solar electric system with batteries.