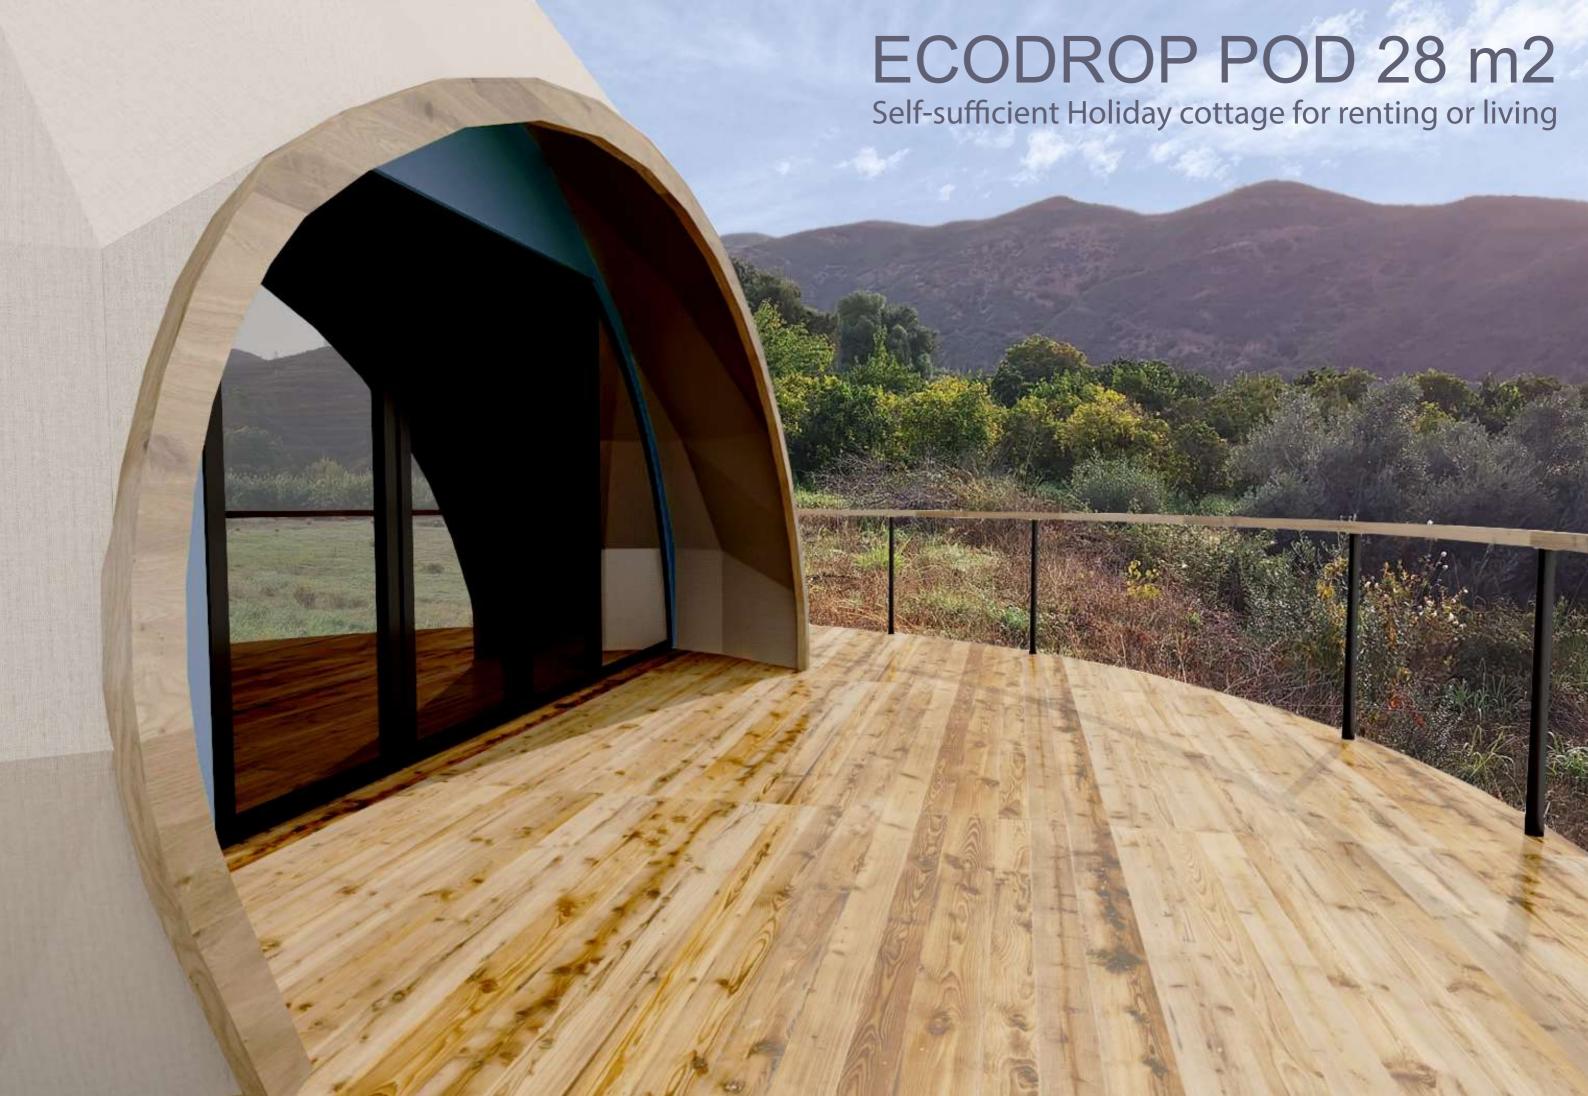

Ecrodrop - fully self-sufficient, bangalov-type construction, adapted to the weather conditions of southern Portugal.

Wood platfrom diameter 10 m, House floor diameter 7 m, construction 25\*1,5 mm steel tube. Roof Cover 850 gsm lockout white PVC fabric, Insulation 14N flame retardant canvaswith thermal insulation cotton. Front wall: aluminum framed glass panels (5+9A+5) with one set of glass, Wind Load: 120 km/h, Snow load: 0.5 kn/m2, 2000 liter water reservoir, biological sewage treatment plant, 3 KW solar electric system with batteries.