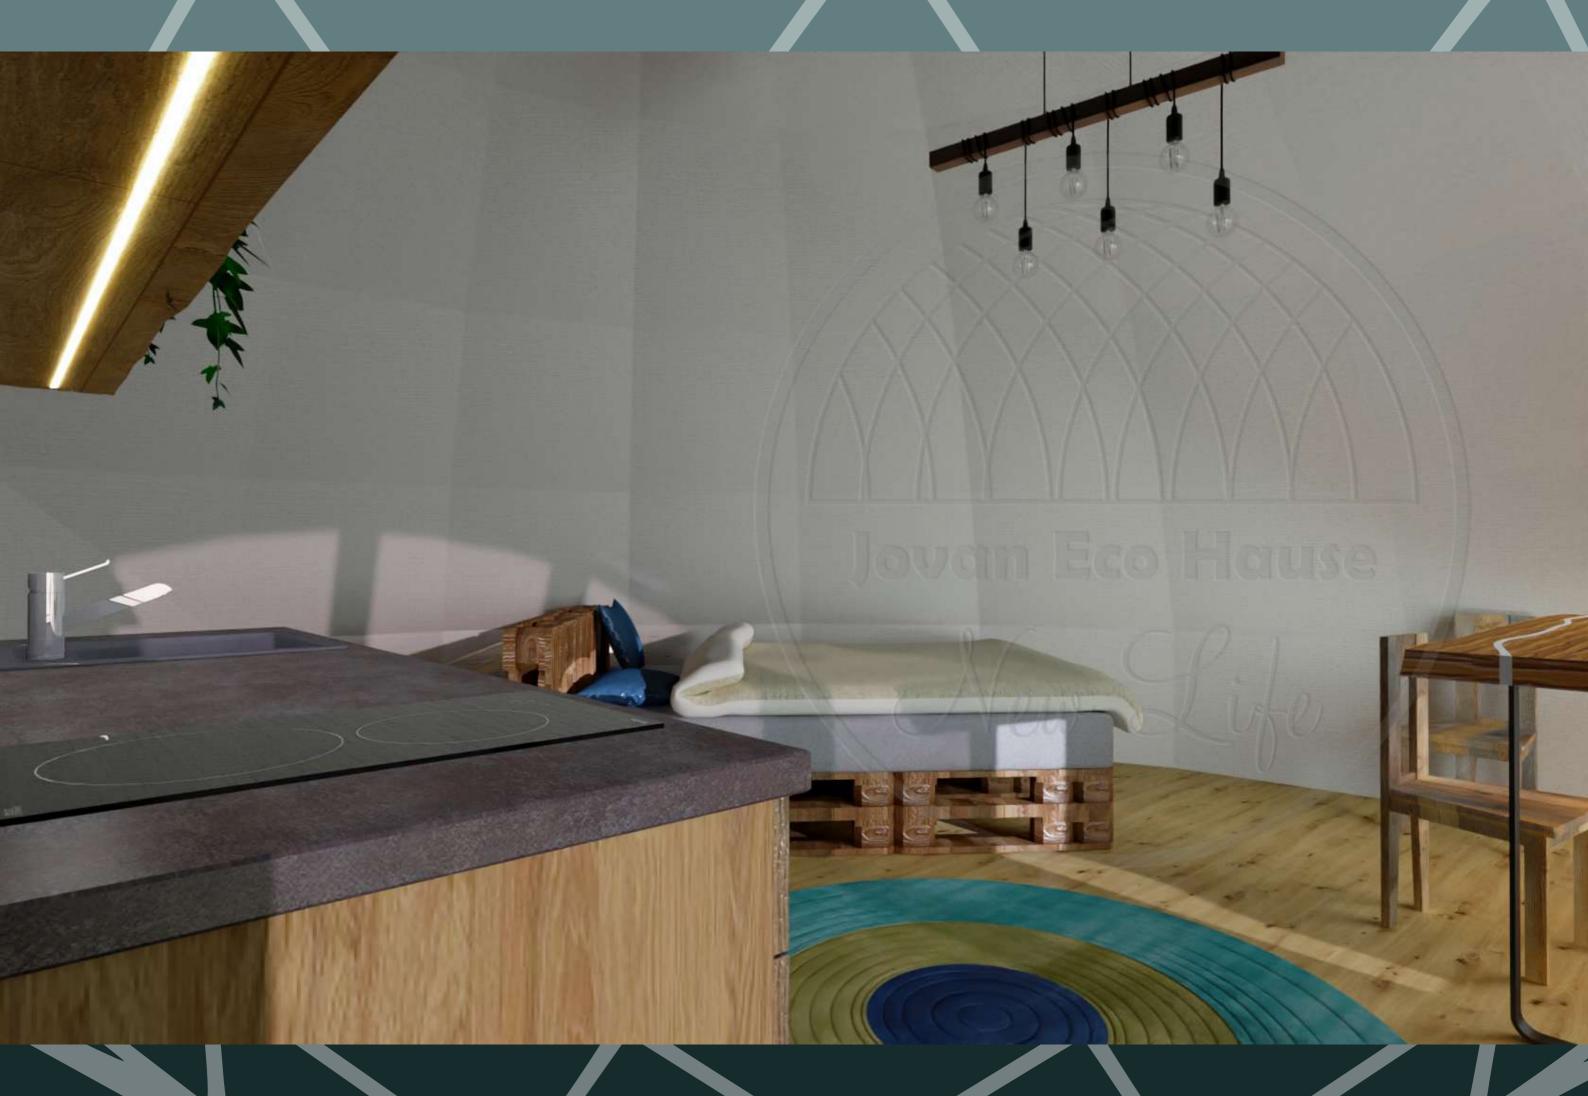

Ecrodrop - fully self-sufficient, bangalov-type construction, adapted to the weather conditions of southern Portugal.

Wood platfrom diameter 10 m, House floor diameter 7 m, construction 25\*1,5 mm steel tube. Roof Cover 850 gsm lockout white PVC fabric, Insulation 14N flame retardant canvaswith thermal insulation cotton. Front wall: aluminum framed glass panels (5+9A+5) with one set of glass, Wind Load: 120 km/h, Snow load: 0.5 kn/m2, 2000 liter water reservoir, biological sewage treatment plant, 3 KW solar electric system with batteries.