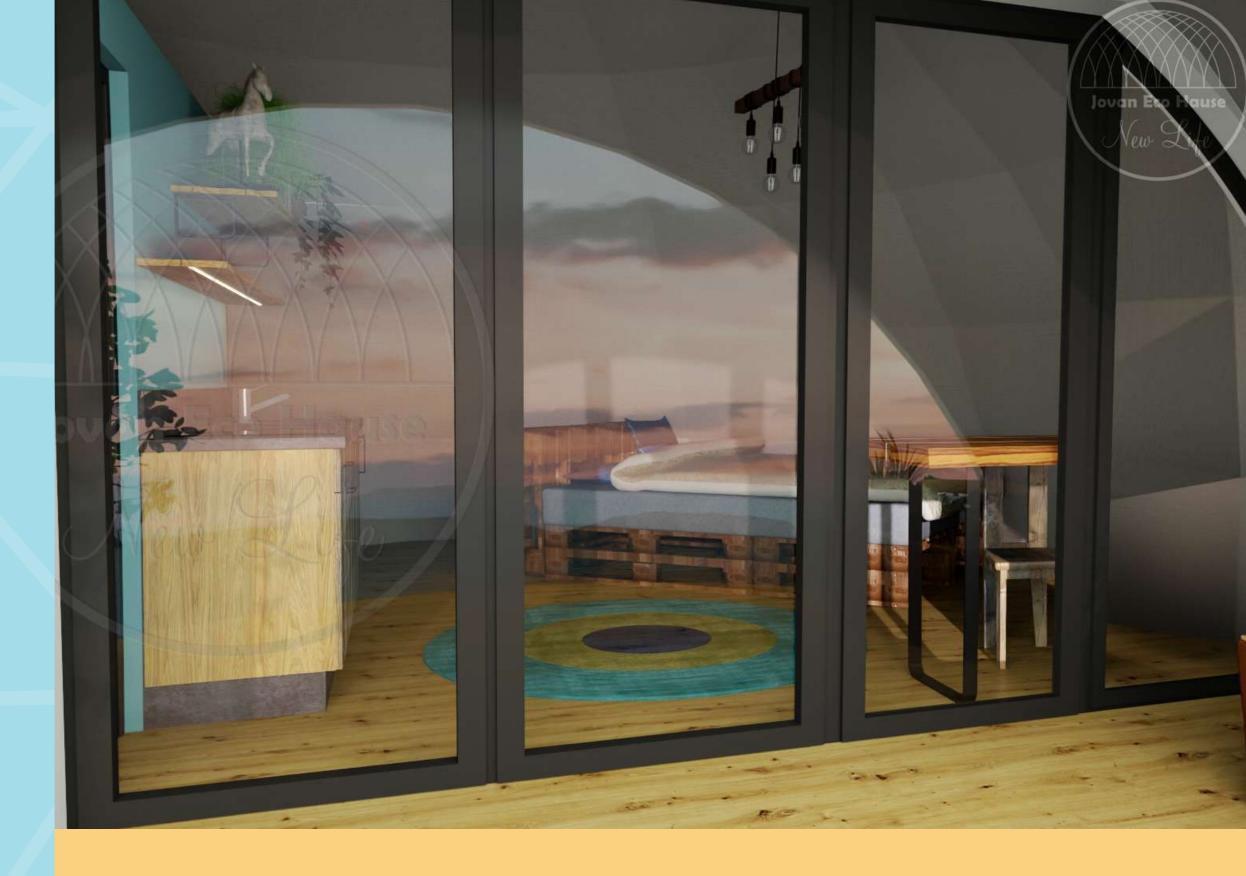

Ecrodrop - fully self-sufficient, bangalov-type construction, adapted to the weather conditions of southern Portugal.

Wood platfrom diameter 10 m, House floor diameter 7 m, construction 25\*1,5 mm steel tube. Roof Cover 850 gsm lockout white PVC fabric, Insulation 14N flame retardant canvaswith thermal insulation cotton. Front wall: aluminum framed glass panels (5+9A+5) with one set of glass, Wind Load: 120 km/h, Snow load: 0.5 kn/m2, 2000 liter water reservoir, biological sewage treatment plant, 3 KW solar electric system with batteries.