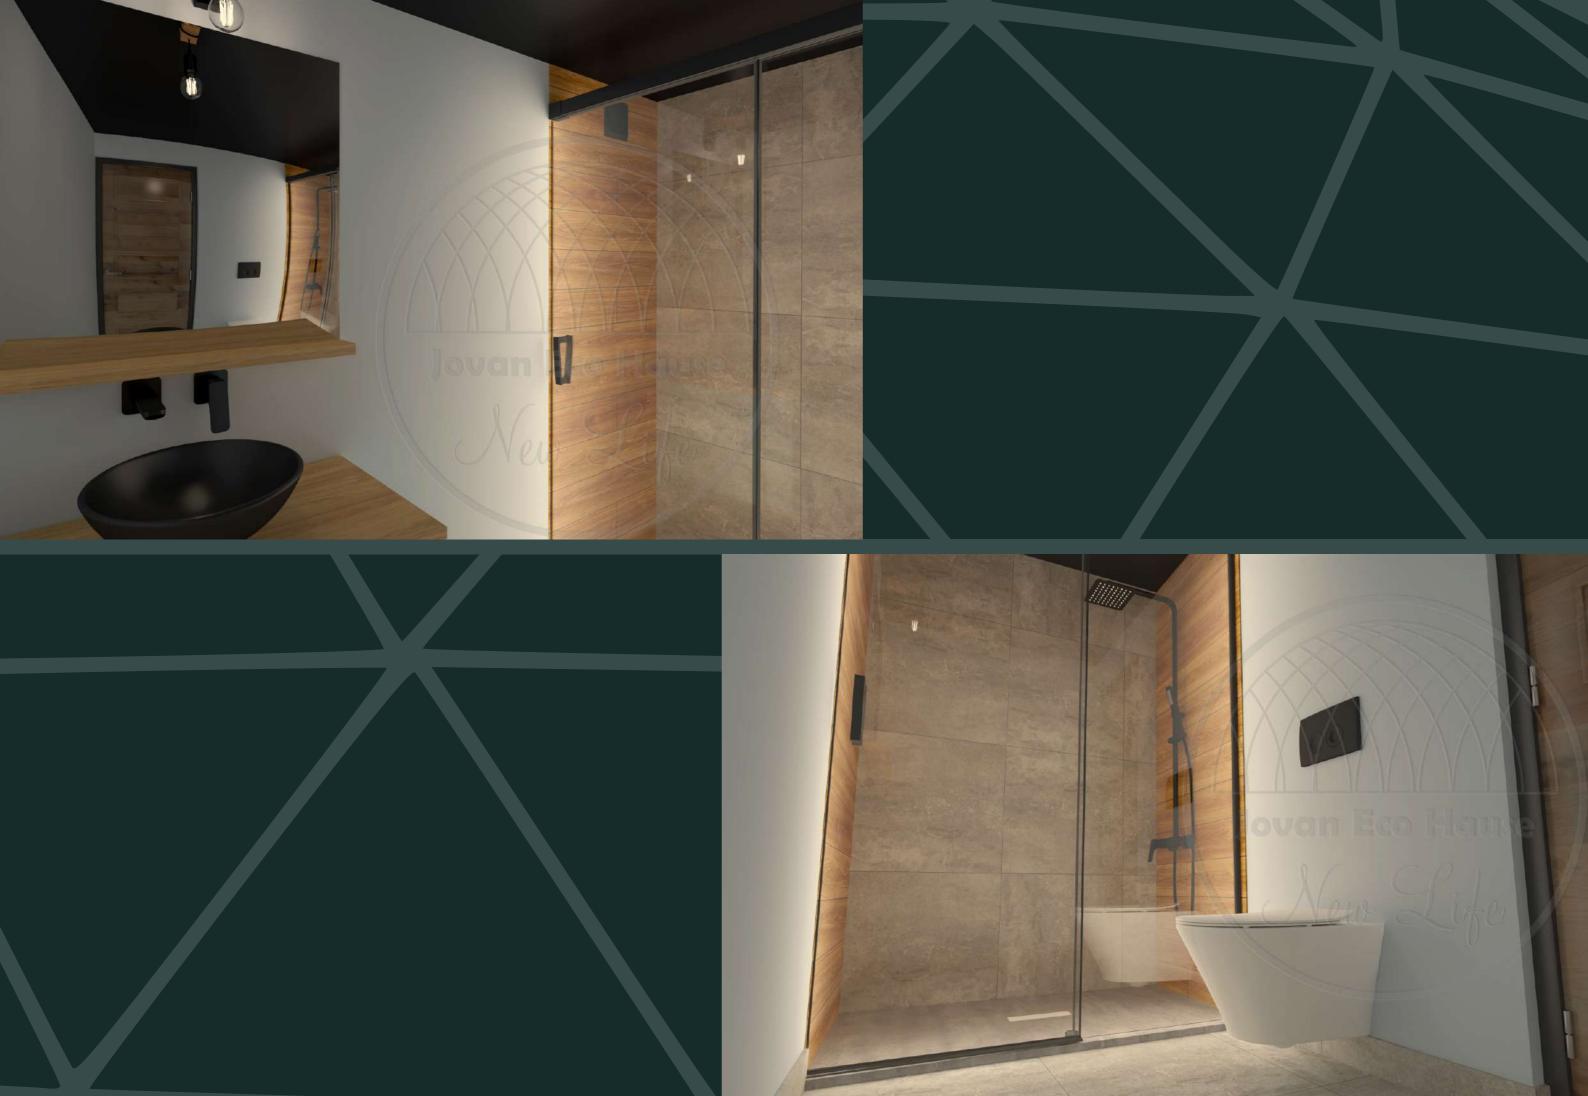

Ecrodrop - fully self-sufficient, bangalov-type construction, adapted to the weather conditions of southern Portugal.

Wood platfrom diameter 10 m, House floor diameter 7 m, construction 25\*1,5 mm steel tube. Roof Cover 850 gsm lockout white PVC fabric, Insulation 14N flame retardant canvaswith thermal insulation cotton. Front wall: aluminum framed glass panels (5+9A+5) with one set of glass, Wind Load: 120 km/h, Snow load: 0.5 kn/m2, 2000 liter water reservoir, biological sewage treatment plant, 3 KW solar electric system with batteries.