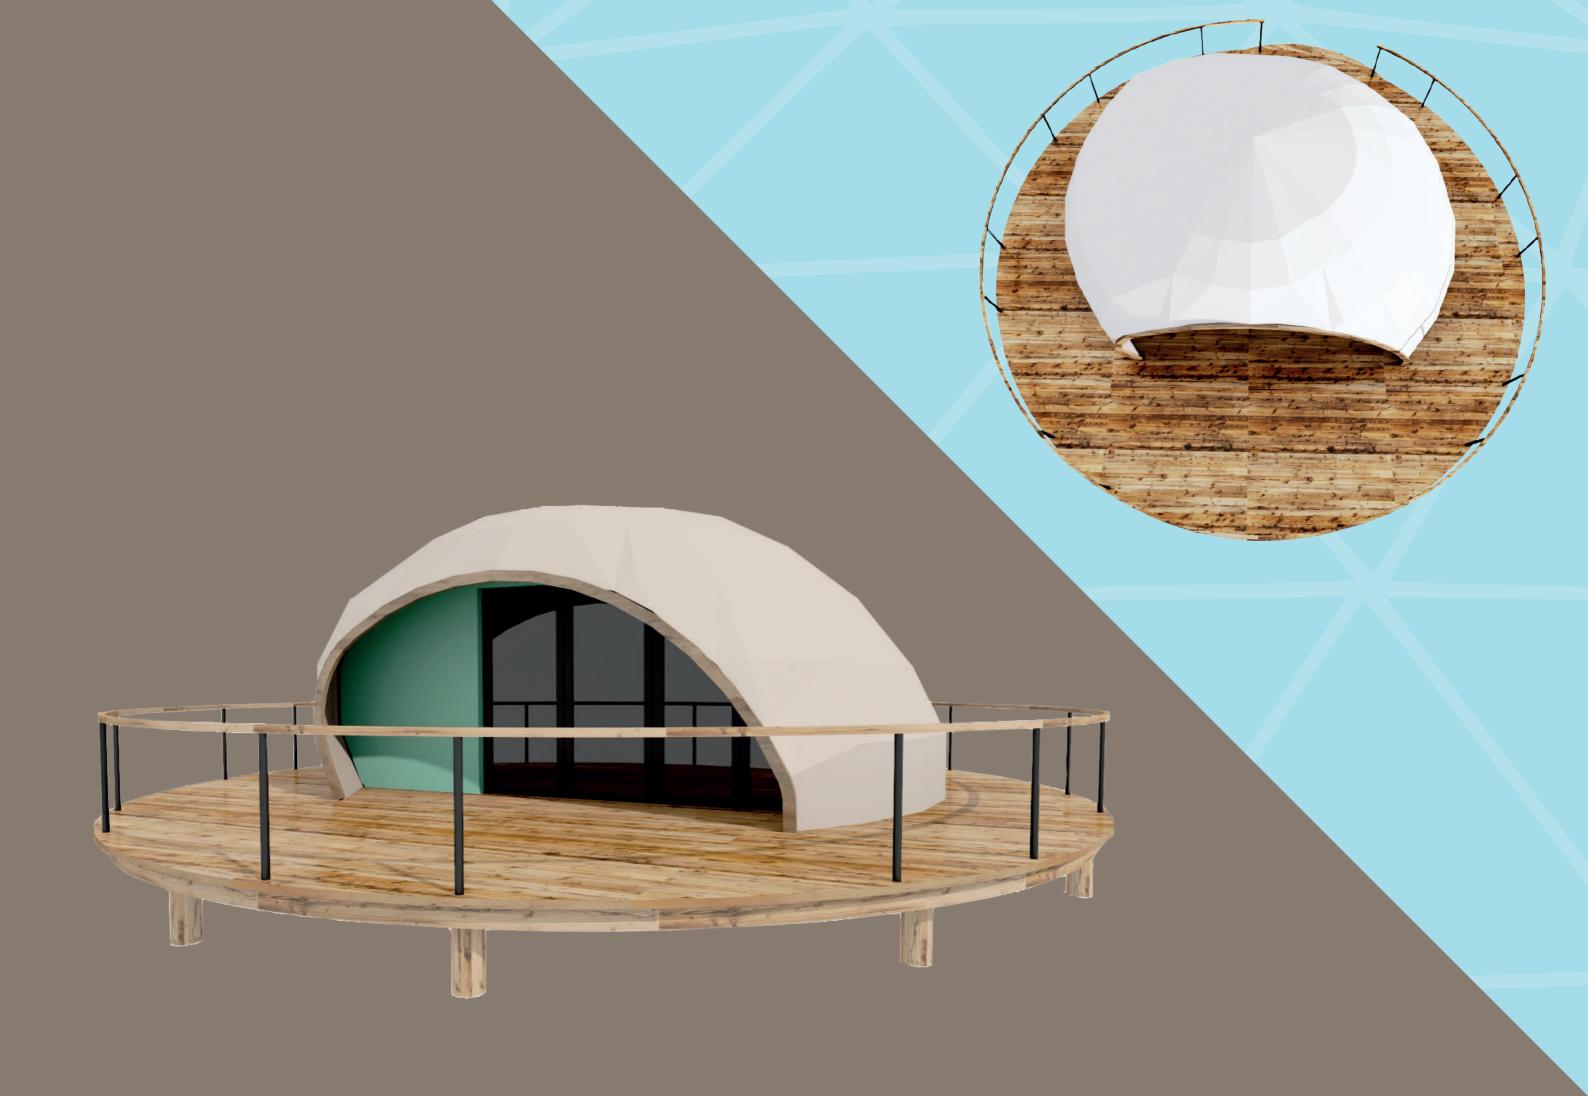

Ecrodrop - fully self-sufficient, bangalov-type construction, adapted to the weather conditions of southern Portugal.

Wood platfrom diameter 10 m, House floor diameter 7 m, construction 25\*1,5 mm steel tube. Roof Cover 850 gsm lockout white PVC fabric, Insulation 14N flame retardant canvaswith thermal insulation cotton. Front wall: aluminum framed glass panels (5+9A+5) with one set of glass, Wind Load: 120 km/h, Snow load: 0.5 kn/m2, 2000 liter water reservoir, biological sewage treatment plant, 3 KW solar electric system with batteries.