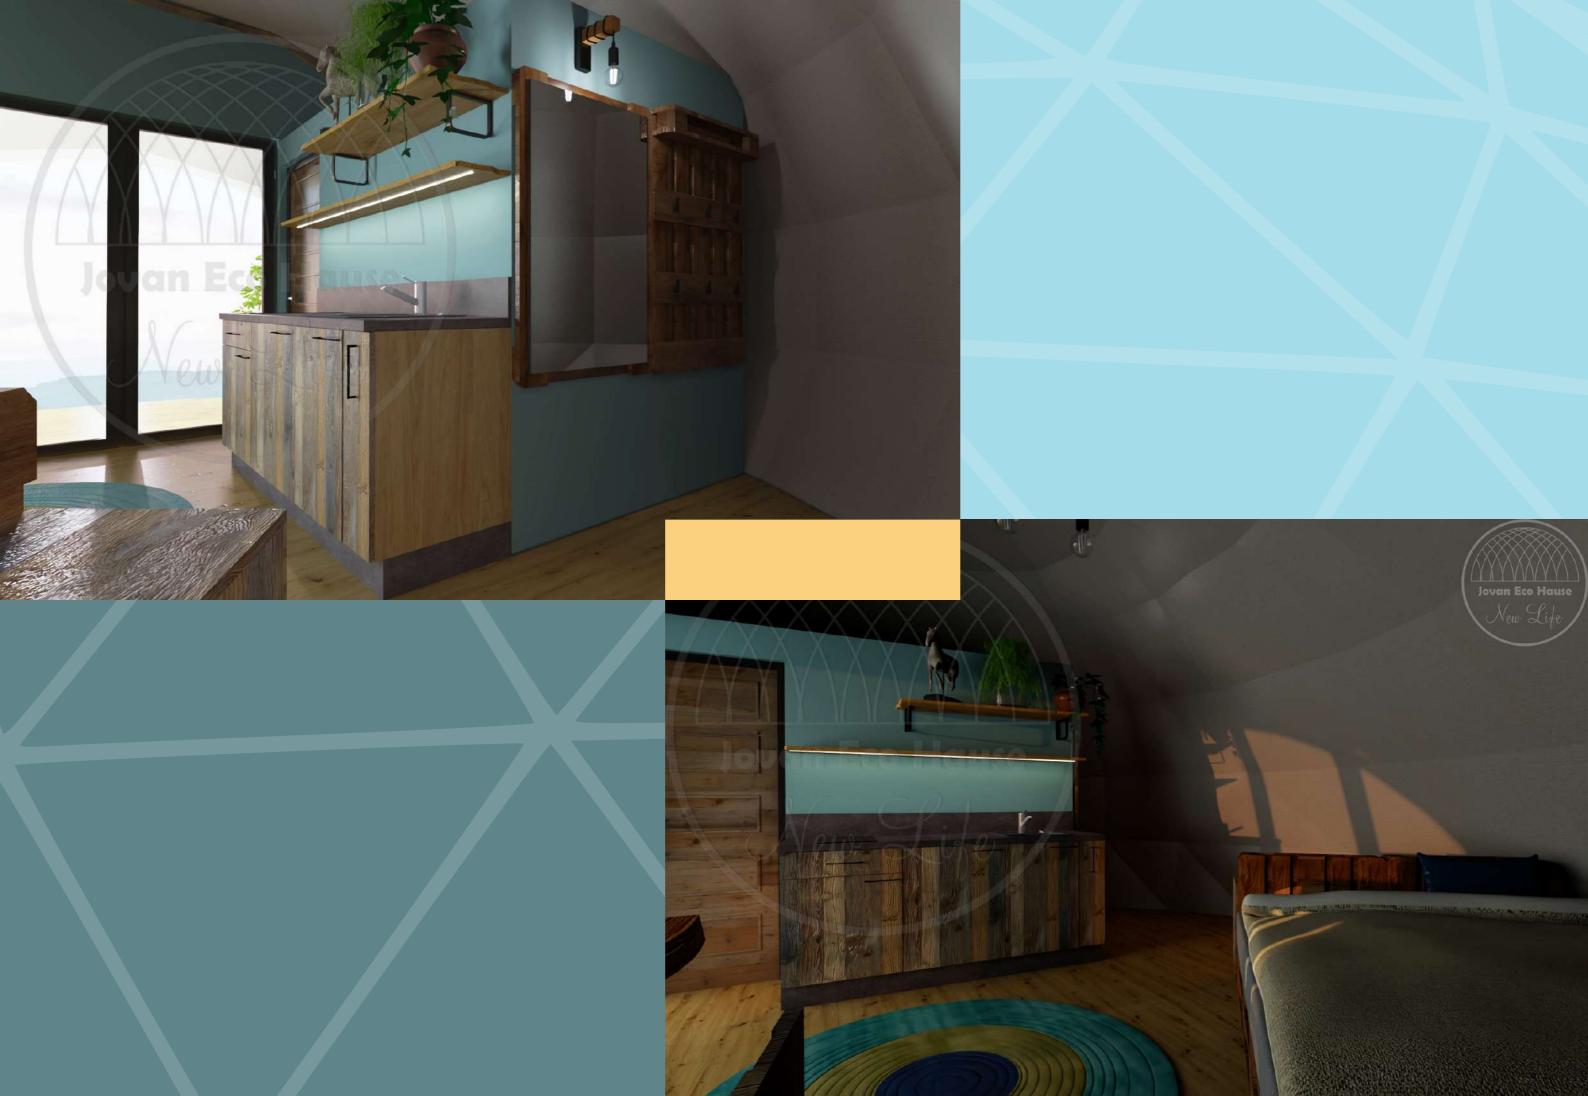

Ecrodrop - fully self-sufficient, bangalov-type construction, adapted to the weather conditions of southern Portugal.

Wood platfrom diameter 10 m, House floor diameter 7 m, construction 25\*1,5 mm steel tube. Roof Cover 850 gsm lockout white PVC fabric, Insulation 14N flame retardant canvaswith thermal insulation cotton. Front wall: aluminum framed glass panels (5+9A+5) with one set of glass, Wind Load: 120 km/h, Snow load: 0.5 kn/m2, 2000 liter water reservoir, biological sewage treatment plant, 3 KW solar electric system with batteries.